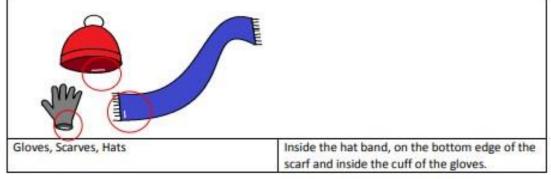

#### Naming of Clothing and Possessions

All clothing, school bags, sports bags and equipment, shoes, trainers and boots worn or used by children at school should be clearly marked with their initials and surnames, preferably with nametapes, or in some other indelible way.

#### Naming Guidelines

To be sewn in the following locations:

| <b>GLL</b>                                                 |                                                                                                                                                                                                                                                            |
|------------------------------------------------------------|------------------------------------------------------------------------------------------------------------------------------------------------------------------------------------------------------------------------------------------------------------|
| Socks<br>(Including sports socks and home socks)<br>Tights | For socks, label to be sewn along the bottom<br>of the foot on the outside of the sock. Each<br>sock must be named.<br>For tights, label to be sewn inside the<br>waistband. It is recommended that the label<br>be sewn vertically to allow more stretch. |
| D                                                          |                                                                                                                                                                                                                                                            |
|                                                            |                                                                                                                                                                                                                                                            |
| Towels                                                     | To be sewn along the short edge of the towel,                                                                                                                                                                                                              |