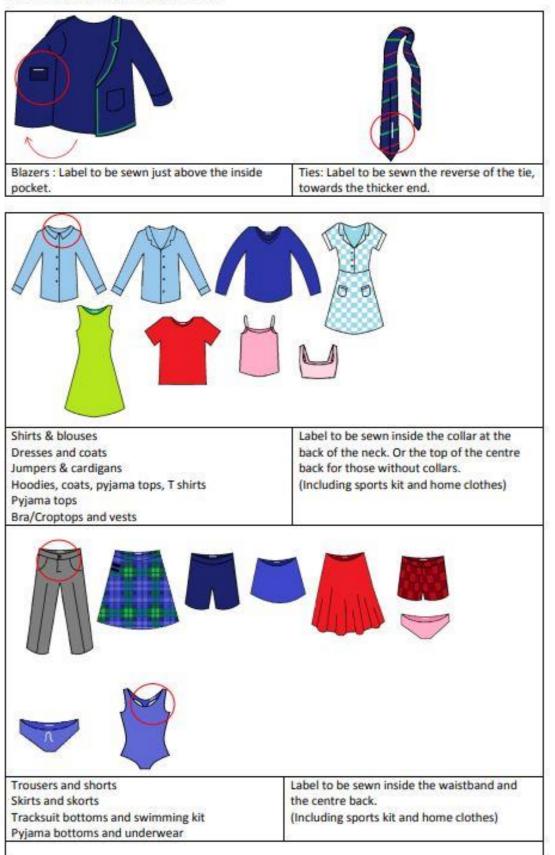

#### Naming of Clothing and Possessions

All clothing, school bags, sports bags and equipment, shoes, trainers and boots worn or used by children at school should be clearly marked with their initials and surnames, preferably with nametapes, or in some other indelible way.

#### Naming Guidelines

To be sewn in the following locations:

| <b>GLL</b>                                                 |                                                                                                                                                                                                                                                            |
|------------------------------------------------------------|------------------------------------------------------------------------------------------------------------------------------------------------------------------------------------------------------------------------------------------------------------|
| Socks<br>(Including sports socks and home socks)<br>Tights | For socks, label to be sewn along the bottom<br>of the foot on the outside of the sock. Each<br>sock must be named.<br>For tights, label to be sewn inside the<br>waistband. It is recommended that the label<br>be sewn vertically to allow more stretch. |
| D                                                          |                                                                                                                                                                                                                                                            |
|                                                            |                                                                                                                                                                                                                                                            |
| Towels                                                     | To be sewn along the short edge of the towel,                                                                                                                                                                                                              |